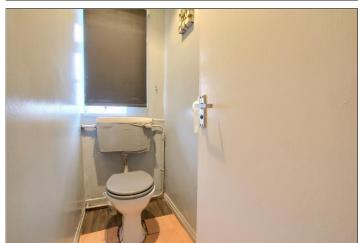

### BALMORAL AVENUE, TS23 2HS

**BATHROOM** - Fitted with a white two-piece suite comprising panelled bath with mixer tap and shower attachment and wash hand basin.

SEPARATE WC - With WC.