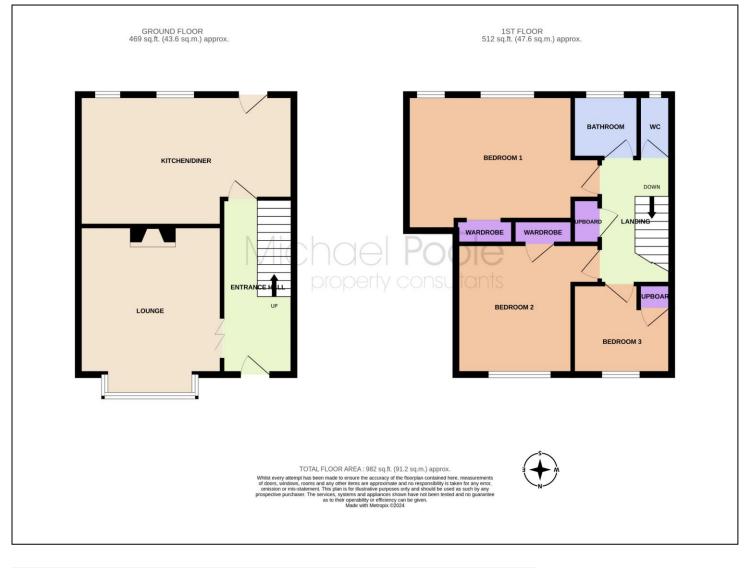

Comprising entrance hall, front lounge with back boiler and kitchen diner. The first floor has a large bedroom as it goes over the alleyway, another double bedroom, roomy single, bathroom and separate WC. Outside there is a front garden and a south facing rear garden.

### **GROUND FLOOR**

**ENTRANCE HALL** - With UPVC double glazed entrance door, woodgrain effect laminate flooring, staircase to the first floor and radiator.

LOUNGE - 4.52m (14'10") into bay window x 3.68m (12'1") With bay window, woodgrain effect laminate flooring, radiator and living flame gas fire with back boiler.

# KITCHEN DINER - 5.74m (18'10") reducing to 3.68m (12'1") x 3.5m (11'6") reducing to 2.77m (9'1")

Fitted with a range of wood wall, drawer, and floor units with complementary wood effect work surface, stainless steel sink with drainer, slot in electric cooker, plumbing for washing machine, vinyl flooring, radiator, and UPVC door to the rear garden.

#### **FIRST FLOOR**

**LANDING** - With access to the loft.

BEDROOM ONE - 5.03m (16'6") (max) x 3.63m (11'11") (max) With radiator, woodgrain effect laminate flooring, and built-in wardrobe.

BEDROOM TWO - 3.76m (12'4") into recess x 3.48m (11'5")

With radiator, woodgrain effect laminate flooring and built-in wardrobe.

#### BEDROOM THREE - 2.6m x 2.41m (8'6" x 7'11")

With radiator, woodgrain effect laminate flooring and cupboard over the stairs.

**TO VIEW:** Tel: 01642 955140 10 Town Square, Billingham, TS23 2LY

### BALMORAL AVENUE, TS23 2HS

**BATHROOM** - Fitted with a white two-piece suite comprising panelled bath with mixer tap and shower attachment and wash hand basin.

SEPARATE WC - With WC.