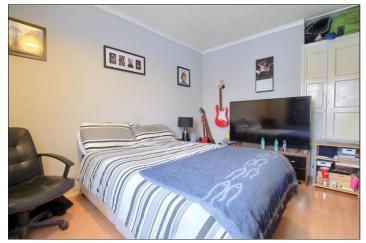

#### **FIRST FLOOR**

**LANDING** - With access to the loft.

BEDROOM ONE - 5.03m (16'6") (max) x 3.63m (11'11") (max) With radiator, woodgrain effect laminate flooring, and built-in wardrobe.

BEDROOM TWO - 3.76m (12'4") into recess x 3.48m (11'5")