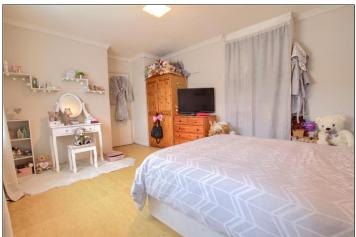

#### **FIRST FLOOR**

**LANDING** - With access to the loft.

BEDROOM ONE - 5.03m (16'6") (max) x 3.63m (11'11") (max) With radiator, woodgrain effect laminate flooring, and built-in wardrobe.

BEDROOM TWO - 3.76m (12'4") into recess x 3.48m (11'5")

With radiator, woodgrain effect laminate flooring and built-in wardrobe.