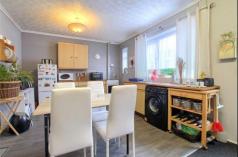

# KITCHEN DINER - 5.74m (18'10") reducing to 3.68m (12'1") x 3.5m (11'6") reducing to 2.77m (9'1")

Fitted with a range of wood wall, drawer, and floor units with complementary wood effect work surface, stainless steel sink with drainer, slot in electric cooker, plumbing for washing machine, vinyl flooring, radiator, and UPVC door to the rear garden.