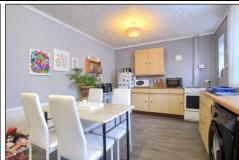

# KITCHEN DINER - 5.74m (18'10") reducing to 3.68m (12'1") x 3.5m (11'6") reducing to 2.77m (9'1")

Fitted with a range of wood wall, drawer, and floor units with complementary wood effect work surface, stainless steel sink with drainer, slot in electric cooker, plumbing for washing machine, vinyl flooring, radiator, and UPVC door to the rear garden.