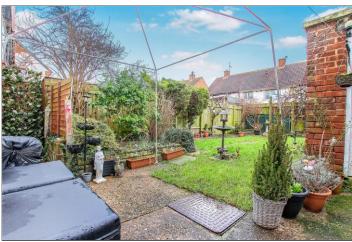

#### **EXTERNALLY**

**GARDENS** - To the front there is a concrete path to the entrance door and a lawned garden with hedge borders. Alleyway access leads to the southerly facing rear garden with concrete patio area, lawn, outside brick-built storage and outside tap.