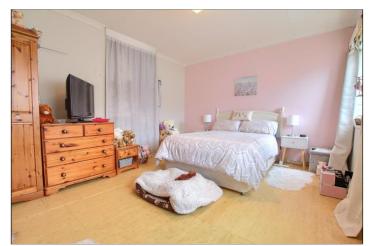

#### **FIRST FLOOR**

**LANDING** - With access to the loft.

BEDROOM ONE - 5.03m (16'6") (max) x 3.63m (11'11") (max) With radiator, woodgrain effect laminate flooring, and built-in wardrobe.

BEDROOM TWO - 3.76m (12'4") into recess x 3.48m (11'5")

With radiator, woodgrain effect laminate flooring and built-in wardrobe.