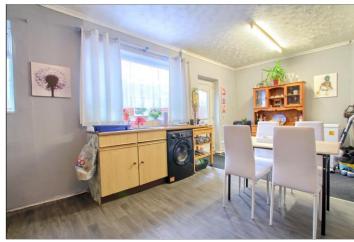

# KITCHEN DINER - 5.74m (18'10") reducing to 3.68m (12'1") x 3.5m (11'6") reducing to 2.77m (9'1")

Fitted with a range of wood wall, drawer, and floor units with complementary wood effect work surface, stainless steel sink with drainer, slot in electric cooker, plumbing for washing machine, vinyl flooring, radiator, and UPVC door to the rear garden.