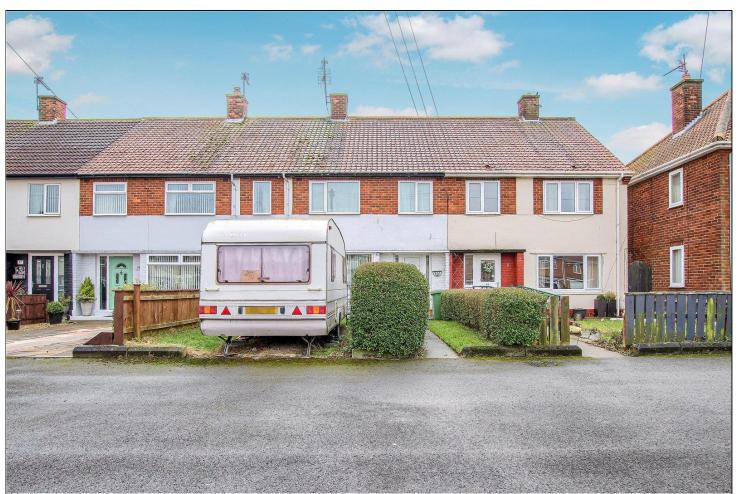

### **BALMORAL AVENUE, BILLINGHAM, TS23 2HS**

- Offered to The Market with a Chain Free Sale
- Three Bedroom Mid Terrace Home
- In Need of Modernisation

- SOUTH FACING Rear Garden
- UPVC Double Glazing
- Cul-De-Sac Position

£115,000

Michael Poole sales) lettings) auctions

This three-bedroom mid terrace house in a cul-de-sac position is perfect for a first-time buyer or someone looking to put their own stamp on a property. It features a SOUTH facing rear garden, kitchen/diner and is offered to the market with a chain free sale.

Comprising entrance hall, front lounge with back boiler and kitchen diner. The first floor has a large bedroom as it goes over the alleyway, another double bedroom, roomy single, bathroom and separate WC. Outside there is a front garden and a south facing rear garden.

#### **EXTERNALLY**

**GARDENS** - To the front there is a concrete path to the entrance door and a lawned garden with hedge borders. Alleyway access leads to the southerly facing rear garden with concrete patio area, lawn, outside brick-built storage and outside tap.