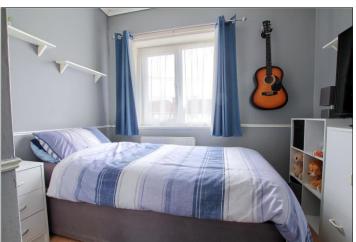

#### BEDROOM THREE - 2.6m x 2.41m (8'6" x 7'11")

With radiator, woodgrain effect laminate flooring and cupboard over the stairs.

**TO VIEW:** Tel: 01642 955140 10 Town Square, Billingham, TS23 2LY