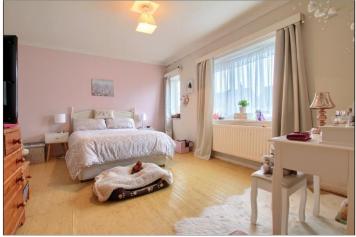

#### **FIRST FLOOR**

**LANDING** - With access to the loft.

BEDROOM ONE - 5.03m (16'6") (max) x 3.63m (11'11") (max) With radiator, woodgrain effect laminate flooring, and built-in wardrobe.

BEDROOM TWO - 3.76m (12'4") into recess x 3.48m (11'5")

With radiator, woodgrain effect laminate flooring and built-in wardrobe.