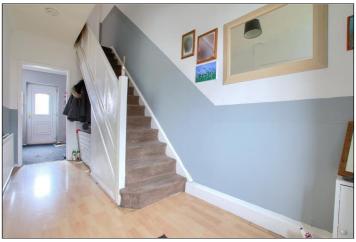

### **GROUND FLOOR**

**ENTRANCE HALL** - With UPVC double glazed entrance door, woodgrain effect laminate flooring, staircase to the first floor and radiator.

LOUNGE - 4.52m (14'10") into bay window x 3.68m (12'1") With bay window, woodgrain effect laminate flooring, radiator and living flame gas fire with back boiler.