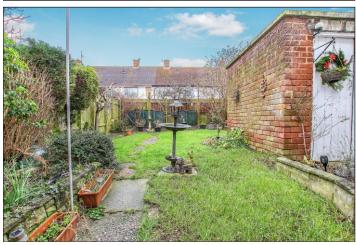

#### **EXTERNALLY**

**GARDENS** - To the front there is a concrete path to the entrance door and a lawned garden with hedge borders. Alleyway access leads to the southerly facing rear garden with concrete patio area, lawn, outside brick-built storage and outside tap.