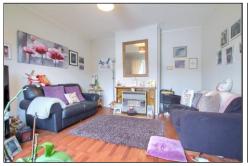

### **GROUND FLOOR**

**ENTRANCE HALL** - With UPVC double glazed entrance door, woodgrain effect laminate flooring, staircase to the first floor and radiator.

LOUNGE - 4.52m (14'10") into bay window x 3.68m (12'1") With bay window, woodgrain effect laminate flooring, radiator and living flame gas fire with back boiler.