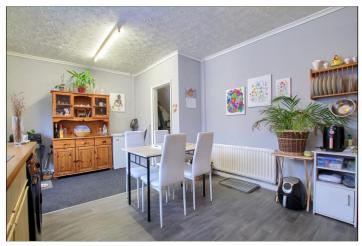

# KITCHEN DINER - 5.74m (18'10") reducing to 3.68m (12'1") x 3.5m (11'6") reducing to 2.77m (9'1")

Fitted with a range of wood wall, drawer, and floor units with complementary wood effect work surface, stainless steel sink with drainer, slot in electric cooker, plumbing for washing machine, vinyl flooring, radiator, and UPVC door to the rear garden.