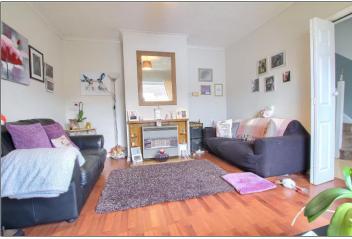

### **GROUND FLOOR**

**ENTRANCE HALL** - With UPVC double glazed entrance door, woodgrain effect laminate flooring, staircase to the first floor and radiator.

LOUNGE - 4.52m (14'10") into bay window x 3.68m (12'1") With bay window, woodgrain effect laminate flooring, radiator and living flame gas fire with back boiler.