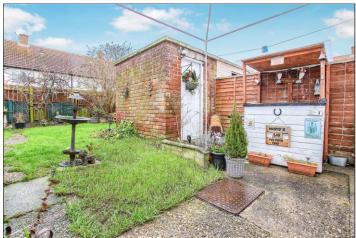

#### **EXTERNALLY**

**GARDENS** - To the front there is a concrete path to the entrance door and a lawned garden with hedge borders. Alleyway access leads to the southerly facing rear garden with concrete patio area, lawn, outside brick-built storage and outside tap.